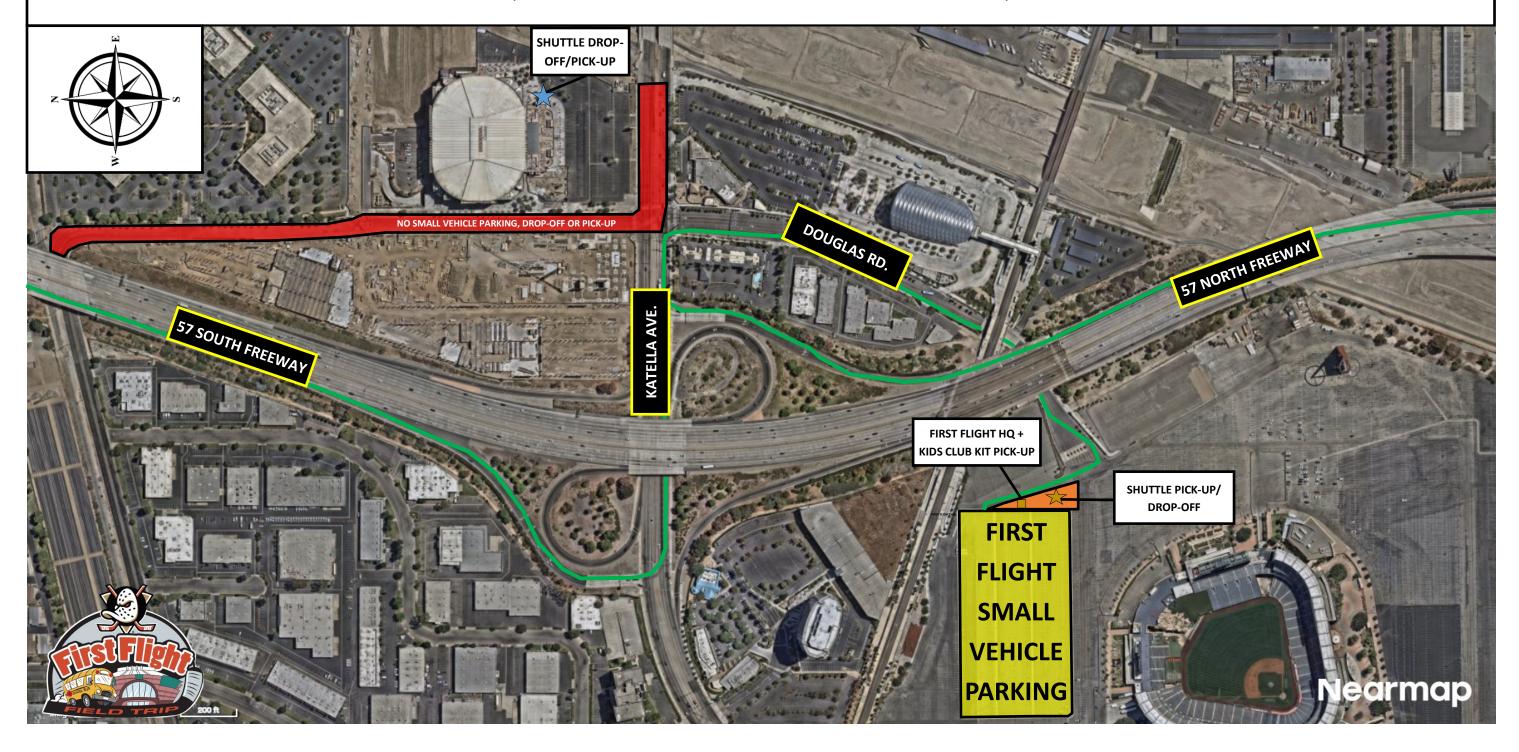

## 2025 FIRST FLIGHT—YELLOW LOT—SMALL VEHICLE PARKING INSTRUCTIONS

WHEN TRAVELING ON 57 NORTH OR SOUTH, EXIT KATELLA AVE., HEAD EAST TO DOUGLAS RD., MAKE RIGHT TURN ONTO S. DOUGLAS RD., THEN DRIVE STRAIGHT INTO ANGELS PARKING LOT

\*\*IMPORTANT! THERE IS NO SMALL VEHICLE PARKING, DROP-OFF OR PICK-UP ON KATELLA AVE. AND DOUGLAS RD. ANAHEIM POLICE WILL DIRECT YOU TOWARDS ANGELS LOT\*\*

ADDRESS FOR BUS DRIVER: 2099 E. GENE AUTRY WAY, ANAHEIM CA 92806 (THERE IS NO PARKING FEE AT ANGELS LOT)

(FOLLOW FIRST FLIGHT EVENT SIGNAGE INTO PARKING LOT)