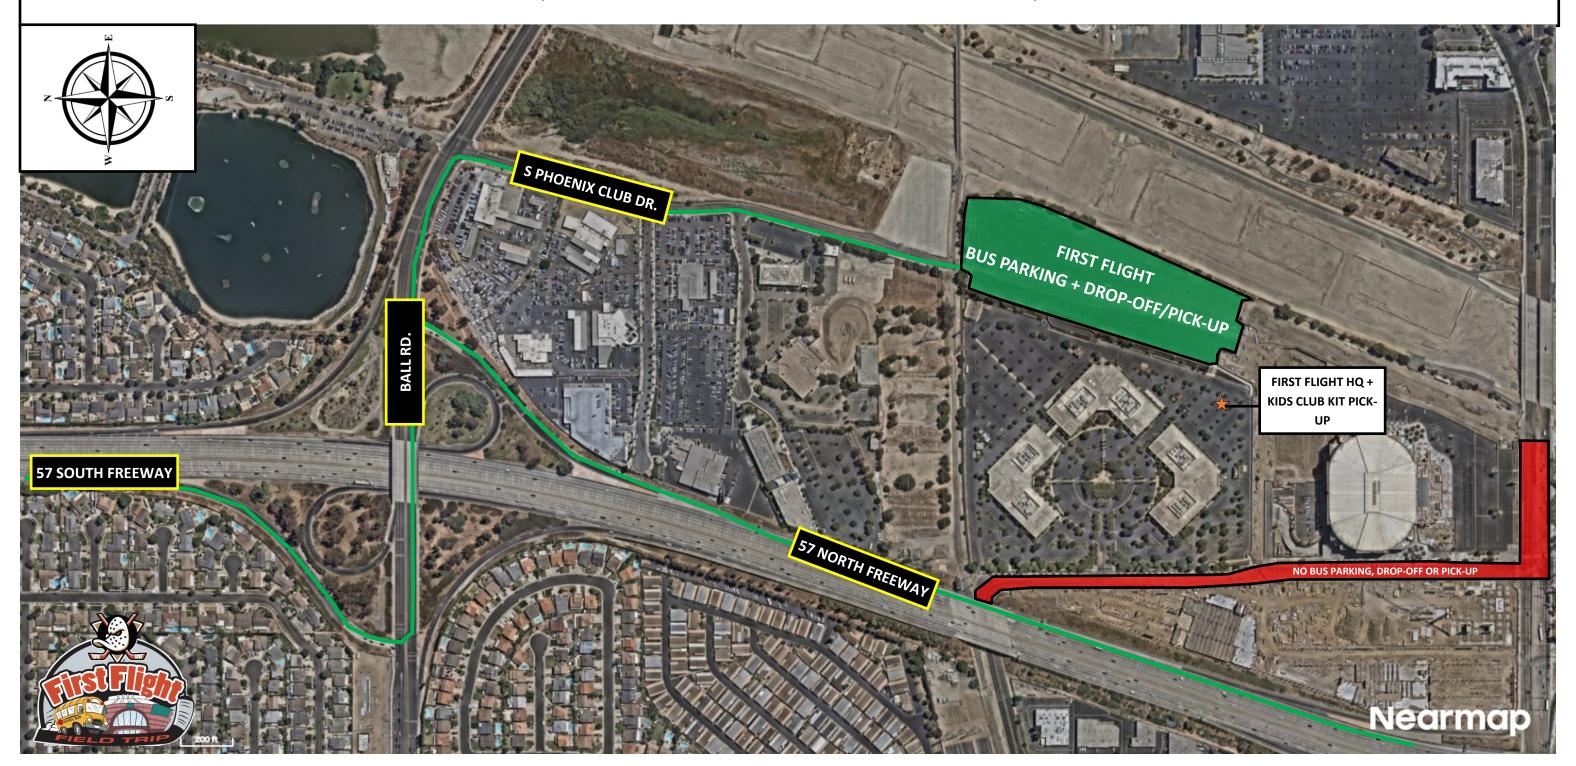

## 2025 FIRST FLIGHT—GREEN LOT—BUS PARKING + DROP-OFF/PICK-UP PARKING INSTRUCTIONS

WHEN TRAVELING ON 57 NORTH OR SOUTH, EXIT BALL RD., HEAD EAST TO S. PHOENIX CLUB DR. DRIVE, MAKE RIGHT TURN ONTO S. PHOENIX CLUB DR. DRIVE STRAIGHT TOWARDS PARKING LOT

\*\*IMPORTANT! THERE IS NO BUS PARKING, DROP-OFF OR PICK-UP ON KATELLA AVE. OR DOUGLAS RD. ANAHEIM POLICE WILL DIRECT YOU TO BALL RD.\*\*

ADDRESS FOR BUS DRIVER: 1390 S. PHOENIX CLUB DR. ANAHEIM, CA 92806

(FOLLOW FIRST FLIGHT EVENT SIGNAGE INTO PARKING LOT)