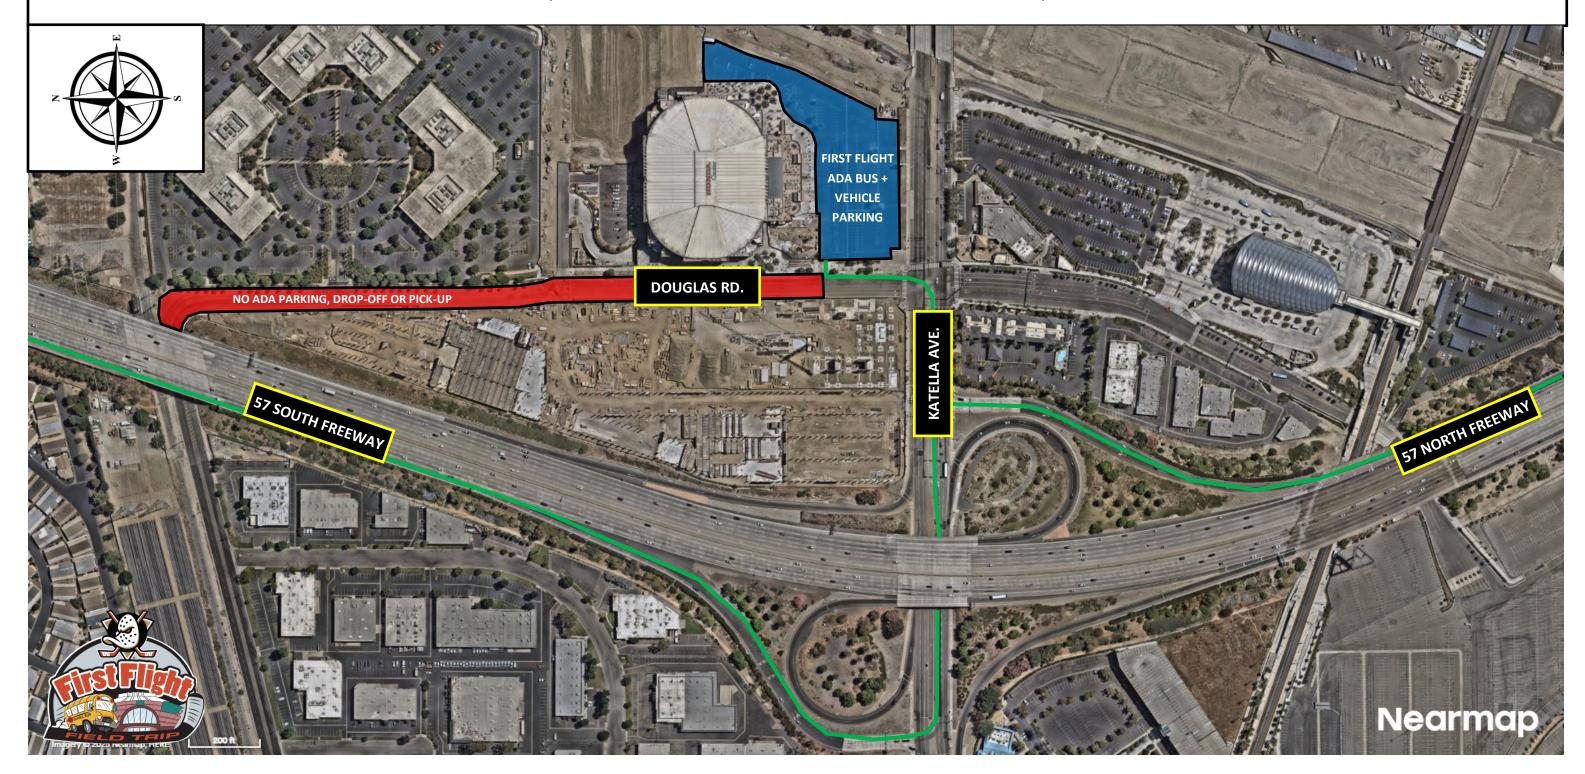

## 2025 FIRST FLIGHT—BLUE LOT-ADA BUS + ADA VEHICLE PARKING INSTRUCTIONS

WHEN TRAVELING ON 57 NORTH OR SOUTH, EXIT KATELLA AVE., HEAD EAST TO DOUGLAS RD., MAKE LEFT TURN ONTO DOUGLAS RD., THEN MAKE FIRST RIGHT INTO PARKING LOT

\*\*IMPORTANT! ALL ADA BUS AND VEHICLES MUST SHOW ADA FIRST FLIGHT PARKING PASS ON DASH OF BUS OR VEHICLE. YOU WILL BE TURNED AWAY FROM THIS LOT WITHOUT AN ADA PASS\*\*

ADDRESS FOR BUS DRIVER: 2695 E. KATELLA AVE. ANAHEIM CA 92806

(FOLLOW FIRST FLIGHT EVENT SIGNAGE INTO PARKING LOT)